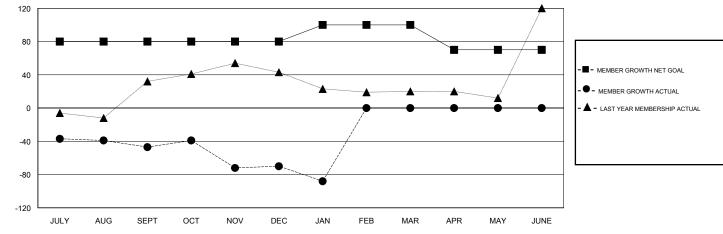

## GMT CA

| Clubs                 |               |           |               | Members               |                           |                         |                                                    |
|-----------------------|---------------|-----------|---------------|-----------------------|---------------------------|-------------------------|----------------------------------------------------|
| RESULTS FOR 2017-2018 |               |           |               | RESULTS FOR 2017-2018 |                           |                         |                                                    |
| QUARTER               | NEW CLUB GOAL | NEW CLUBS | DROPPED CLUBS | QUARTER               | MEMBER GROWTH NET<br>GOAL | MEMBER GROWTH<br>ACTUAL | DROPPED<br>MEMBERS ACTUAL<br>(including transfers) |
| JULY/AUG/SEPT         | 2             | 1         | 1             | JULY/AUG/SEPT         | 80                        | 103                     | 132                                                |
| OCT/NOV/DEC           | 1             | 2         | 4             | OCT/NOV/DEC           | 0                         | 118                     | 136                                                |
| JAN/FEB/MAR           | 1             | 0         | 0             | JAN/FEB/MAR           | 20                        | 12                      | 28                                                 |
| APR/MAY/JUNE          | 0             | 0         | 0             | APR/MAY/JUNE          | -30                       | 0                       | 0                                                  |