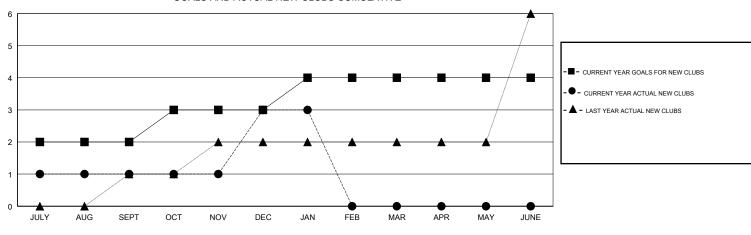

## GMT CA

| Clubs                 |               |           |               | Members               |                           |                         |                                                    |
|-----------------------|---------------|-----------|---------------|-----------------------|---------------------------|-------------------------|----------------------------------------------------|
| RESULTS FOR 2017-2018 |               |           |               | RESULTS FOR 2017-2018 |                           |                         |                                                    |
| QUARTER               | NEW CLUB GOAL | NEW CLUBS | DROPPED CLUBS | QUARTER               | MEMBER GROWTH NET<br>GOAL | MEMBER GROWTH<br>ACTUAL | DROPPED<br>MEMBERS ACTUAL<br>(including transfers) |
| JULY/AUG/SEPT         | 2             | 1         | 1             | JULY/AUG/SEPT         | 80                        | 103                     | 132                                                |
| OCT/NOV/DEC           | 1             | 2         | 4             | OCT/NOV/DEC           | 0                         | 118                     | 136                                                |
| JAN/FEB/MAR           | 1             | 0         | 0             | JAN/FEB/MAR           | 20                        | 12                      | 28                                                 |
| APR/MAY/JUNE          | 0             | 0         | 0             | APR/MAY/JUNE          | -30                       | 0                       | 0                                                  |

GOALS AND ACTUAL NEW CLUBS CUMULATIVE

| DROPPED CLUBS: 5  |     | 40 CLUBS OF 70 ADDED 1 OR MORE<br>NEW MEMBERS | GENDER DISTRIBUTION<br>MALE 786 (54.58%)<br>FEMALE 654 (45.42%) |  |
|-------------------|-----|-----------------------------------------------|-----------------------------------------------------------------|--|
| DROPPED MEMBERS   |     |                                               | Women Percentage Fiscal Year Goal: 46%                          |  |
| DECEASED          | 15  | CLICK HERE FOR CUMULATIVE                     | TOTAL FAMILY UNIT MEMBERS                                       |  |
| CLUB CANCELLED 29 |     | MEMBERSHIP DATA                               |                                                                 |  |
| OTHER             | 252 |                                               | FAMILY MEMBERS PAYING HALF<br>DUES                              |  |
| TOTAL             | 296 |                                               |                                                                 |  |